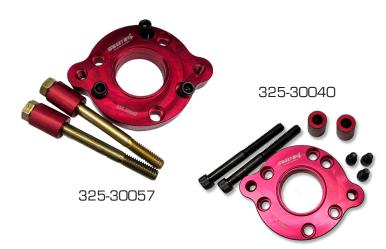

#### **GM PUMPS**

305-70334 GM/Saginaw Steel Pump

- 325-30057 Barnes/SCP Oil Pump
- 325-30055 Peterson R4 Oil Pump

305-60334 GM/Saginaw Aluminum Pump

- 325-30057 Barnes/SCP Oil Pump
- 325-30055 Peterson R4 Oil Pump

305-80834 Sweet/Toyota PS Pump

- 325-30040 Barnes/SCP Oil Pump
- 325-30048 Sweet PS Adapter Kit

325-30048

325-30055