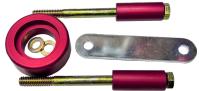

# **SWEET/TOYOTA PS ONLY**

Due to the extended drive shaft on the Sweet PS Pump 305-80834 an additional Adapter Kit with extended spacers and standoffs is required to mount to a Barns/SCP Oil Pump. This style of Power Steering Pump is not compatible with a Peterson R4 Oil Pump.

305-80834 Sweet/Toyota PS Pump

- 325-30040 Barnes/SCP Oil Pump
- 325-30048 Sweet PS Adapter Kit

325-30048

325-30055