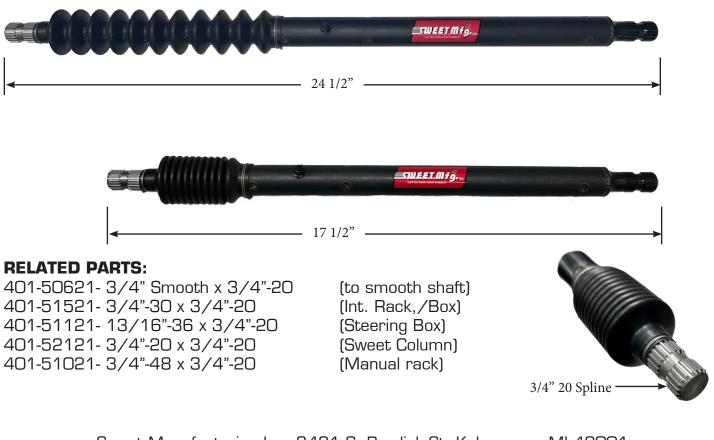

## ADJUSTABLE STEERING SHAFT P/N 405-10100

Our Adjustable Steering Shaft is to be used in line between your Steering Column and Rack and Pinion or Steering Box, allowing for steering shaft compression. It is constructed of 1 1/8" diameter Heavy Duty Steel Tubing and features a Sweet Mfg. 3/4" 20 Spline shaft on both ends. This Adjustable shaft has 7" of travel and features an integrated grease fitting for easy maintenance.

This shaft is not designed to be used as a steering column and is not to accept any kind of steering wheel quick connect.

Sweet Manufacturing Inc. 3421 S. Burdick St. Kalamazoo, MI 49001 Phone: (800) 441-8619 Email: Sales@Sweetmanufacturing.com Web: www.sweetmanufactuing.com